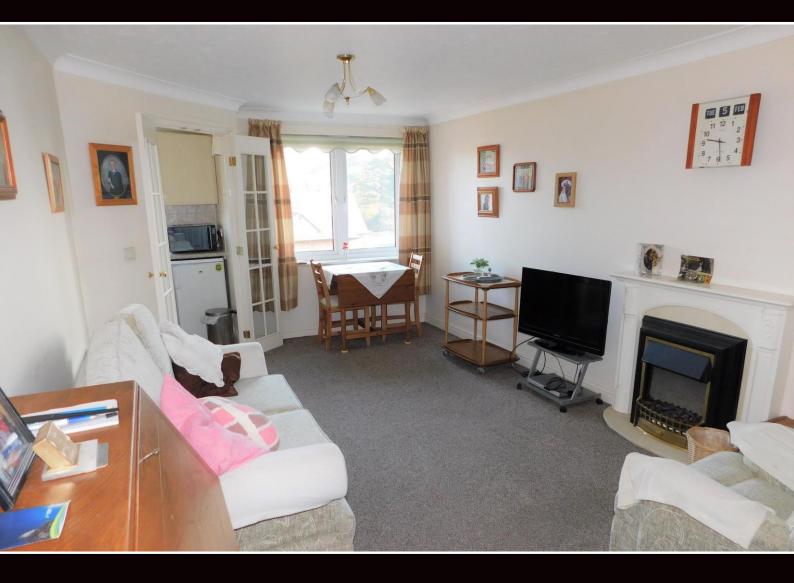

LOUNGE/DINING ROOM c.5.72m x 3.24m ( $18'9'' \times 10'7''$ ). Electric fire with surround, storage heater, TV point, front aspect window, glazed double doors leading to:

KITCHEN c.2.32m x 2.52m (7'7" x 4'7" min. as room is partly triangular shaped). Comprising inset single drainer stainless sink unit with one cupboard below and space & plumbing for automatic washing machine, adjoining worktop with space for fridge, one base unit cupboards & drawers with worktops above and tiled splashbacks, range of wall cupboards, 'Electrolux' hob, 'Electrolux' electric oven with cupboards above & below, further space below worktop for freezer, electric fan heater, front aspect window.