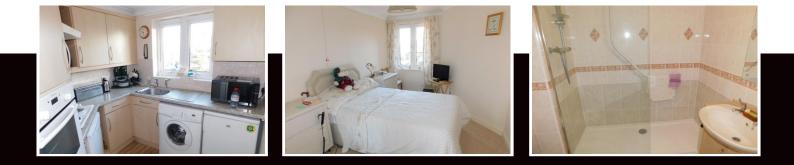

LOUNGE/DINING ROOM c.5.72m x 3.24m ( $18'9'' \times 10'7''$ ). Electric fire with surround, storage heater, TV point, front aspect window, glazed double doors leading to:

KITCHEN c.2.32m x 2.52m (7'7" x 4'7" min. as room is partly triangular shaped). Comprising inset single drainer stainless sink unit with one cupboard below and space & plumbing for automatic washing machine, adjoining worktop with space for fridge, one base unit cupboards & drawers with worktops above and tiled splashbacks, range of wall cupboards, 'Electrolux' hob, 'Electrolux' electric oven with cupboards above & below, further space below worktop for freezer, electric fan heater, front aspect window.

BEDROOM c.4.11m x 2.81m (13'5" excl. wardrobes x 9'2"). Storage heater, TV & telephone point, built-in wardrobes with mirrored doors, front aspect window.

SHOWER ROOM Fully tiled walls comprising walk-in shower cubicle with plumbed in shower, wash hand basin in vanity unit, close coupled WC, light/shave socket, extractor fan, electric wall heater.