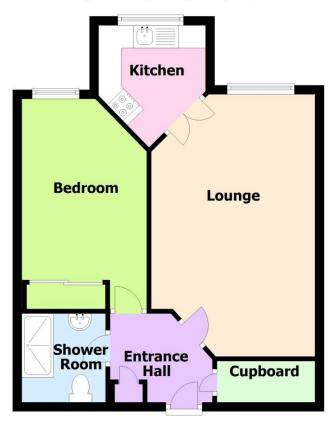

## ACCOMMODATION Entrance hall, lounge/dining room, kitchen, bedroom, shower room

COMMUNAL ENTRANCE HALL/RESIDENTS LOUNGE Lift and stairs to all floors.

ENTRANCE HALL Large airing cupboard with electric water heater/immersion, further small cupboard with fusebox.

NOTE FLOOR PLAN IS FOR GUIDANCE ONLY

VIEWING STRICTLY BY APPOINTMENT - OPEN 7 DAYS A WEEK

PMD/HC/02.23

## **Ground Floor**

Approx. 47.3 sq. metres (508.7 sq. feet)

Total area: approx. 47.3 sq. metres (508.7 sq. feet)

IMPORTANT: we would like to inform prospective purchasers that these sales particulars have been prepared as a general guide only. A detailed survey has not been carried out, nor the services, appliances and fittings tested. Room sizes should not be relied upon for furnishing purposes and are approximate. If floor plans are included, they are for guidance only and illustration purposes only and may not be to scale. If there are any important matters likely to affect your decision to buy, please contact us before viewing the property.