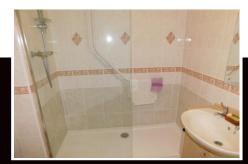

BEDROOM c.4.11m x 2.81m (13'5" excl. wardrobes x 9'2"). Storage heater, TV & telephone point, built-in wardrobes with mirrored doors, front aspect window.

SHOWER ROOM Fully tiled walls comprising walk-in shower cubicle with plumbed in shower, wash hand basin in vanity unit, close coupled WC, light/shave socket, extractor fan, electric wall heater.