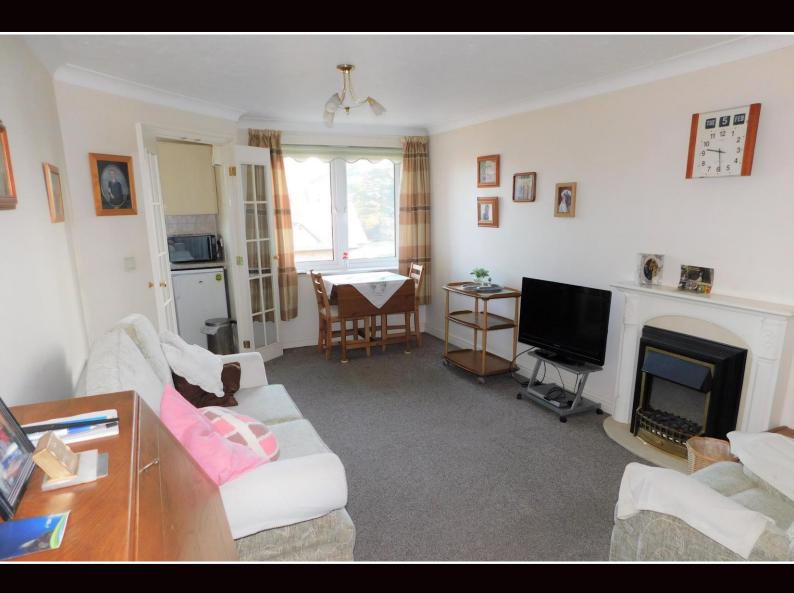

LOUNGE/DINING ROOM c.5.72m  $\times$  3.24m (18'9"  $\times$  10'7"). Electric fire with surround, storage heater, TV point, front aspect window, glazed double doors leading to:

KITCHEN c.2.32m x 2.52m (7'7" x 4'7" min. as room is partly triangular shaped). Comprising inset single drainer stainless sink unit with one cupboard below and space & plumbing for automatic washing machine, adjoining worktop with space for fridge, one base unit cupboards & drawers with worktops above and tiled splashbacks, range of wall cupboards, 'Electrolux' hob, 'Electrolux' electric oven with cupboards above & below, further space below worktop for freezer, electric fan heater, front aspect window.