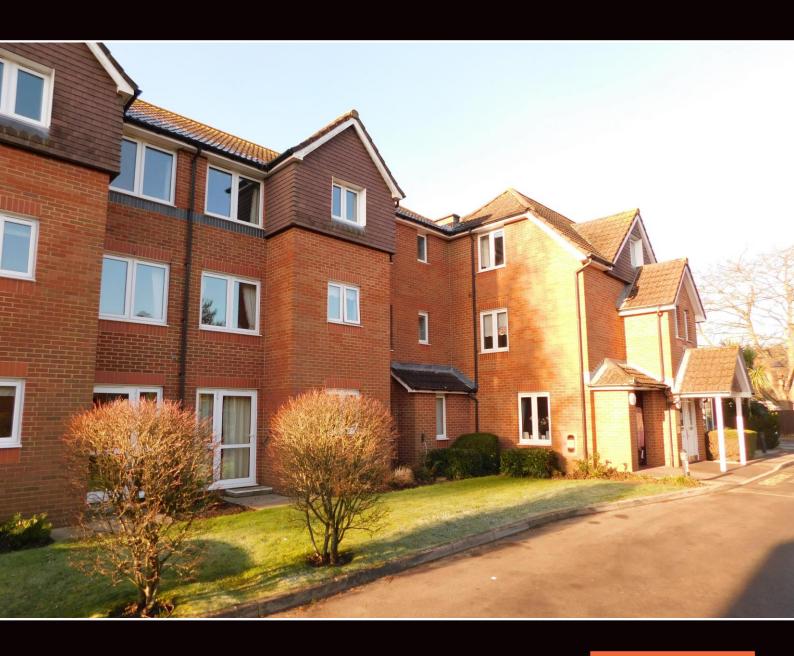

Flat 21, Heathlands Court, Dibden Purlieu SO45 4BB £144,500

A 2<sup>ND</sup> FLOOR ONE BEDROOM RETIREMENT APARTMENT With very short level walk of doctors surgery, local shops and Beaulieu Heath. Benefits from washing machine. Electric heating, UPVC double glazed windows, guest flat, small residents lounge. NO CHAIN.

OUTSIDE There is a small area of gardens and a limited parking area.

COUNCIL TAX BAND 'C' - payable 2022/23 - £1,788.47.

EPC RATING 'B'.

GROSS SQUARE MEASUREMENTS 47.3 sq. metres (508.7 sq. feet) approx.

DIRECTIONS Leave Hythe via New Road and Langdown Lawn and proceeding over the roundabout into Beaulieu Road, passing through the centre of Dibden Purlieu and Heathlands Court will be found on the left hand side before the roundabout.