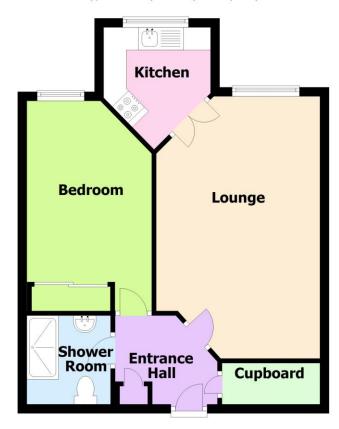

NOTE FLOOR PLAN IS FOR GUIDANCE ONLY

VIEWING STRICTLY BY APPOINTMENT - OPEN 7 DAYS A WEEK

PMD/HC/02.23

## **Ground Floor**

Approx. 47.3 sq. metres (508.7 sq. feet)

Total area: approx. 47.3 sq. metres (508.7 sq. feet)

IMPORTANT: we would like to inform prospective purchasers that these sales particulars have been prepared as a general guide only. A detailed survey has not been carried out, nor the services, appliances and fittings tested. Room sizes should not be relied upon for furnishing purposes and are approximate. If floor plans are included, they are for guidance only and illustration purposes only and may not be to scale. If there are any important matters likely to affect your decision to buy, please contact us before viewing the property.