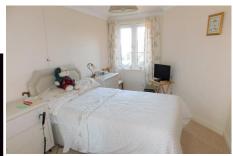

BEDROOM c.4.11m x 2.81m (13'5" excl. wardrobes x 9'2"). Storage heater, TV & telephone point, built-in wardrobes with mirrored doors, front aspect window.

SHOWER ROOM Fully tiled walls comprising walk-in shower cubicle with plumbed in shower, wash hand basin in vanity unit, close coupled WC, light/shave socket, extractor fan, electric wall heater.