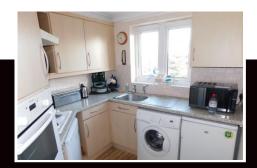

LOUNGE/DINING ROOM c.5.72m  $\times$  3.24m (18'9"  $\times$  10'7"). Electric fire with surround, storage heater, TV point, front aspect window, glazed double doors leading to:

KITCHEN c.2.32m x 2.52m (7'7" x 4'7" min. as room is partly triangular shaped). Comprising inset single drainer stainless sink unit with one cupboard below and space & plumbing for automatic washing machine, adjoining worktop with space for fridge, one base unit cupboards & drawers with worktops above and tiled splashbacks, range of wall cupboards, 'Electrolux' hob, 'Electrolux' electric oven with cupboards above & below, further space below worktop for freezer, electric fan heater, front aspect window.