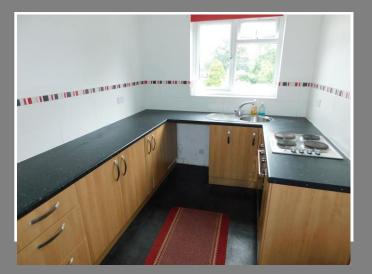

LOUNGE c.4.37m x 4.34m ( $14'5'' \times 14'3''$ ). Electric heater, telephone point, front aspect window, door to:

KITCHEN c.3.38m x 2.34m ( $11'1'' \times 7'8''$ ). Range of base units with cupboards & drawers, built in oven & hob, worktops, stainless steel sink unit, tiled splashbacks, rear aspect window.