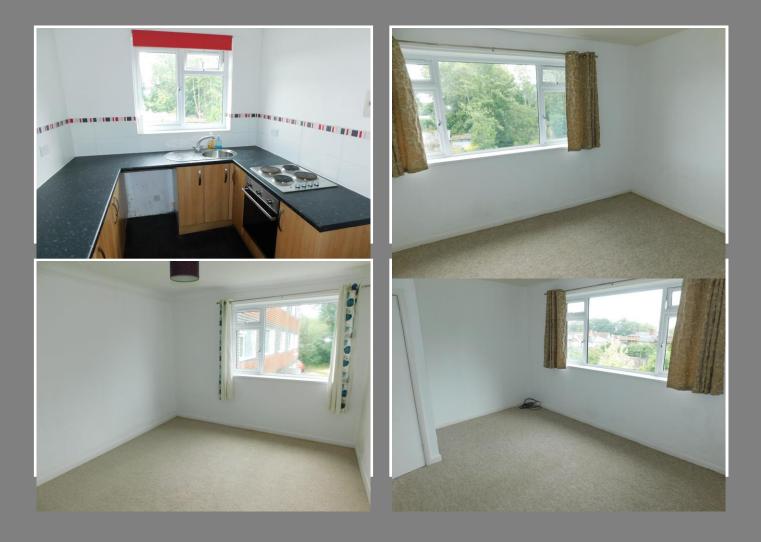

LOUNGE c.4.37m x 4.34m ( $14'5'' \times 14'3''$ ). Electric heater, telephone point, front aspect window, door to:

KITCHEN c.3.38m x 2.34m ( $11'1'' \times 7'8''$ ). Range of base units with cupboards & drawers, built in oven & hob, worktops, stainless steel sink unit, tiled splashbacks, rear aspect window.

## INNER HALL

BEDROOM 1 c.4.42m x 3.35m (14'6" x 11'). Electric heater, rear aspect window.

BEDROOM 2 c.4.19m x 3.43m (13'9" x 11'3"). Electric heater, front aspect window.

BATHROOM Panelled bath with plumbed in shower over with tiled surround, WC, pedestal wash hand basin, chrome heated towel rail, cupboard housing hot water tank, rear aspect window. OUTSIDE Communal lawned area, GARAGE IN BLOCK.