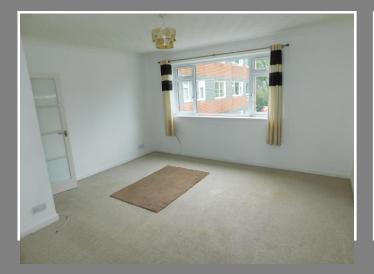

LOUNGE c.4.37m x 4.34m ( $14'5'' \times 14'3''$ ). Electric heater, telephone point, front aspect window, door to:

KITCHEN c.3.38m x 2.34m ( $11'1'' \times 7'8''$ ). Range of base units with cupboards & drawers, built in oven & hob, worktops, stainless steel sink unit, tiled splashbacks, rear aspect window.