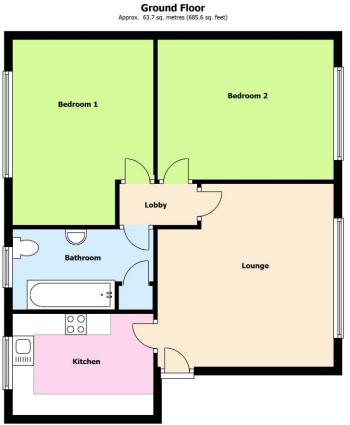

LOUNGE c.4.37m x 4.34m ( $14'5'' \times 14'3''$ ). Electric heater, telephone point, front aspect window, door to:

KITCHEN c.3.38m x 2.34m ( $11'1'' \times 7'8''$ ). Range of base units with cupboards & drawers, built in oven & hob, worktops, stainless steel sink unit, tiled splashbacks, rear aspect window.

## INNER HALL

BEDROOM 1 c.4.42m x 3.35m (14'6" x 11'). Electric heater, rear aspect window.

BEDROOM 2 c.4.19m x 3.43m (13'9" x 11'3"). Electric heater, front aspect window.

BATHROOM Panelled bath with plumbed in shower over with tiled surround, WC, pedestal wash hand basin, chrome heated towel rail, cupboard housing hot water tank, rear aspect window. OUTSIDE Communal lawned area, GARAGE IN BLOCK.

COUNCIL TAX BAND 'A' - payable 2023/24 - £1,411.67.

EPC RATING 'E'.

GROSS SQUARE MEASUREMENTS 63.7 sq. metres (685.6 sq. feet) approx.

TENURE The Agents are advised this property is LEASEHOLD. The original lease dates from 1978, but was extended in 2016 to a term of 189 years (from 1978). Ground Rent is £400 per annum, which is reviewable every 5 years. Maintenance Charge is £1,200 per annum payable half yearly. This includes the buildings insurance.

NOTE FLOOR PLAN IS FOR GUIDANCE ONLY

VIEWING STRICTLY BY APPOINTMENT – OPEN 7 DAYS A WEEK

MJD/HC/07.23

IMPORTANT: we would like to inform prospective purchasers that these sales particulars have been prepared as a general guide only. A detailed survey has not been carried out, nor the services, appliances and fittings tested. Room sizes should not be relied upon for furnishing purposes and are approximate. If floor plans are included, they are for guidance only and illustration purposes only and may not be to scale. If there are any important matters likely to affect your decision to buy, please contact us before viewing the property.