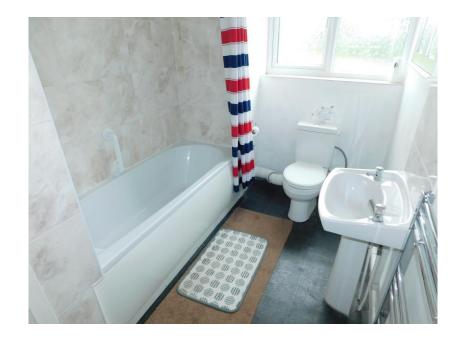

## INNER HALL

BEDROOM 1 c.4.42m x 3.35m (14'6" x 11'). Electric heater, rear aspect window.

BEDROOM 2 c.4.19m x 3.43m (13'9" x 11'3"). Electric heater, front aspect window.

BATHROOM Panelled bath with plumbed in shower over with tiled surround, WC, pedestal wash hand basin, chrome heated towel rail, cupboard housing hot water tank, rear aspect window. OUTSIDE Communal lawned area, GARAGE IN BLOCK.