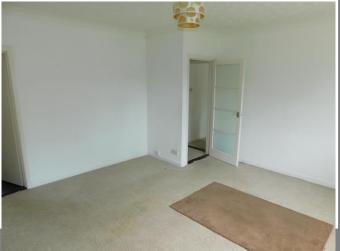

## INNER HALL

BEDROOM 1 c.4.42m x 3.35m (14'6" x 11'). Electric heater, rear aspect window.

BEDROOM 2 c.4.19m x 3.43m (13'9" x 11'3"). Electric heater, front aspect window.

BATHROOM Panelled bath with plumbed in shower over with tiled surround, WC, pedestal wash hand basin, chrome heated towel rail, cupboard housing hot water tank, rear aspect window. OUTSIDE Communal lawned area, GARAGE IN BLOCK.