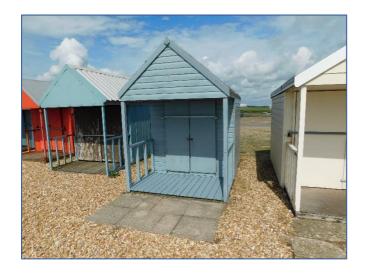

## **BEACH HUT 159, CALSHOT BEACH, CALSHOT SO45 1BS** PRICE: £44,950

LOCATION

The beach hut is a day hut and is situated directly on Calshot Beach with superb views across Southampton Water towards the Isle of Wight, whilst the Spinnaker Tower at Portsmouth is also visible from here. Items included in the sale include sun loungers, cupboards, small gas cooker, etc. There is a small decked area under cover at the front.